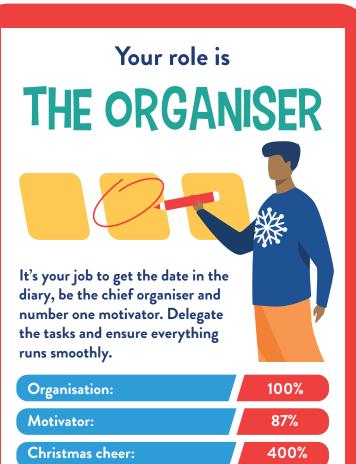

Making your Wallace & Gromit's BIG Christmas Dress Up the best ever is a team effort. Pick your Christmas crew and give each of them a role card, so they know what to do on the BIG day! Ready, set, go...