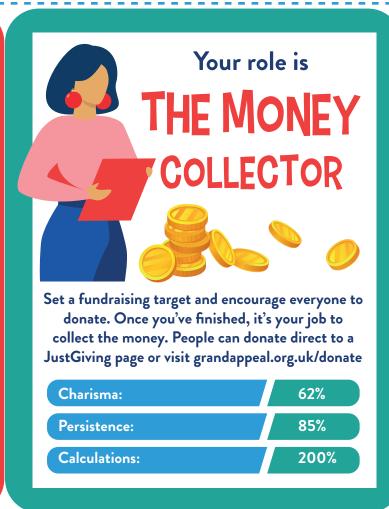

Making your Wallace & Gromit's BIG Christmas Dress Up the best ever is a team effort. Pick your Christmas crew and give each of them a role card, so they know what to do on the BIG day! Ready, set, go...