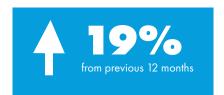

So far in 2024, each month is **averaging a 19% increase** in the number of unique individuals compared to the previous fiscal year.