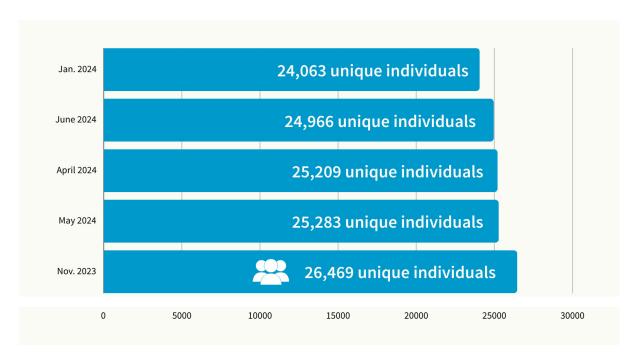

## **BUSIEST MONTHS ON RECORD**

A year ago, the increase being seen across the DMARC Food Pantry Network was alarming as we were seeing more and more people visiting a food pantry - many for the first time. Not only is this trend continuing today, but it is growing at a unsustainable rate.

So far in 2024, each month is **averaging a 19% increase** in the number of unique individuals compared to the previous fiscal year.