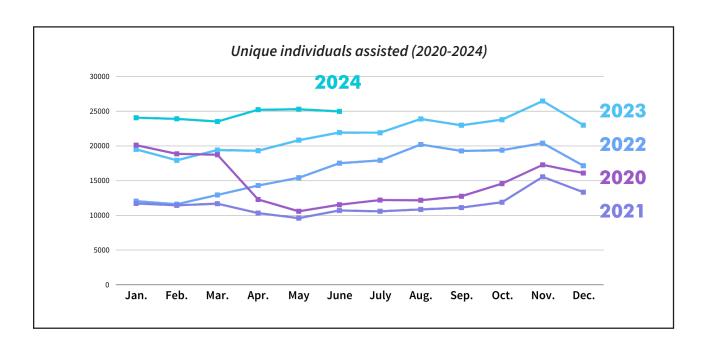

## **BUSIEST MONTHS ON RECORD**

A year ago, the increase being seen across the DMARC Food Pantry Network was alarming as we were seeing more and more people visiting a food pantry - many for the first time. Not only is this trend continuing today, but it is growing at a unsustainable rate.

So far in 2024, each month is **averaging a 19% increase** in the number of unique individuals compared to the previous fiscal year.