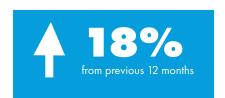

## **BUSIEST MONTHS ON RECORD**

A year ago, the increase being seen across the DMARC Food Pantry Network was alarming as we were seeing more and more people visiting a food pantry - many for the first time. Not only is this trend continuing today, but it is growing at a unsustainable rate.

So far in 2024, each month is **averaging a 19% increase** in the number of unique individuals compared to the previous fiscal year.