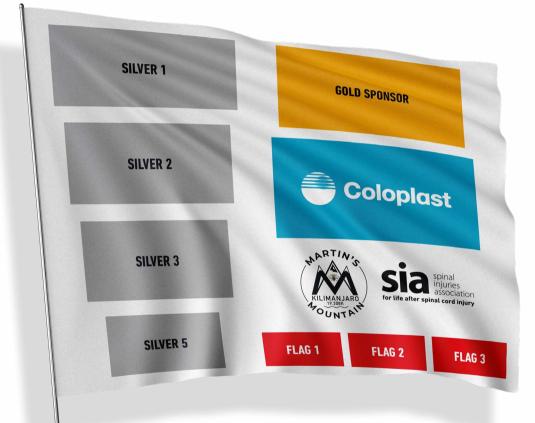

#### **FLAG SPONSORSHIP**

Your name/brand/logo will be featured on the flag used by the 'Climb Team' as part of these levels of sponsorship:

GOLD X 1

60 x 30cm

FLAG X 4

25 x 12.5cm

SILVER X 5

Silver 1: 55 x 25cm Silver 2: 50 x 25cm Silver 3: 45 x 25cm Silver 4: 40 x 20cm Silver 5: 35 x 20cm