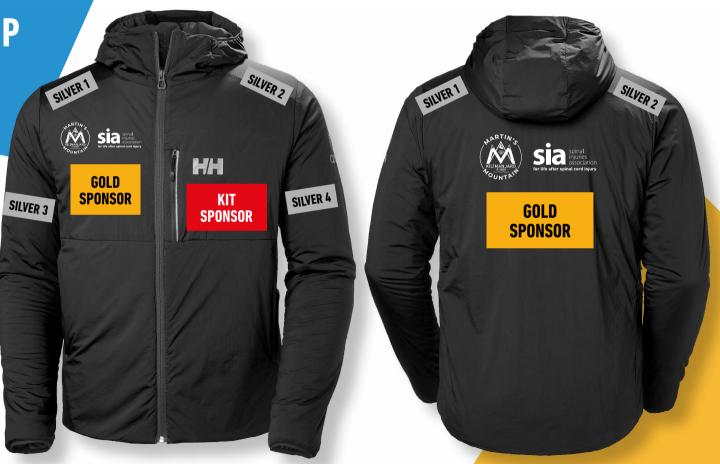

KIT SPONSORSHIP

Your name/brand/logo will be featured on the kit worn by the 'Climb Team' as part of these levels of sponsorship:

GOLD X1

KIT X1

**SILVER X4** 