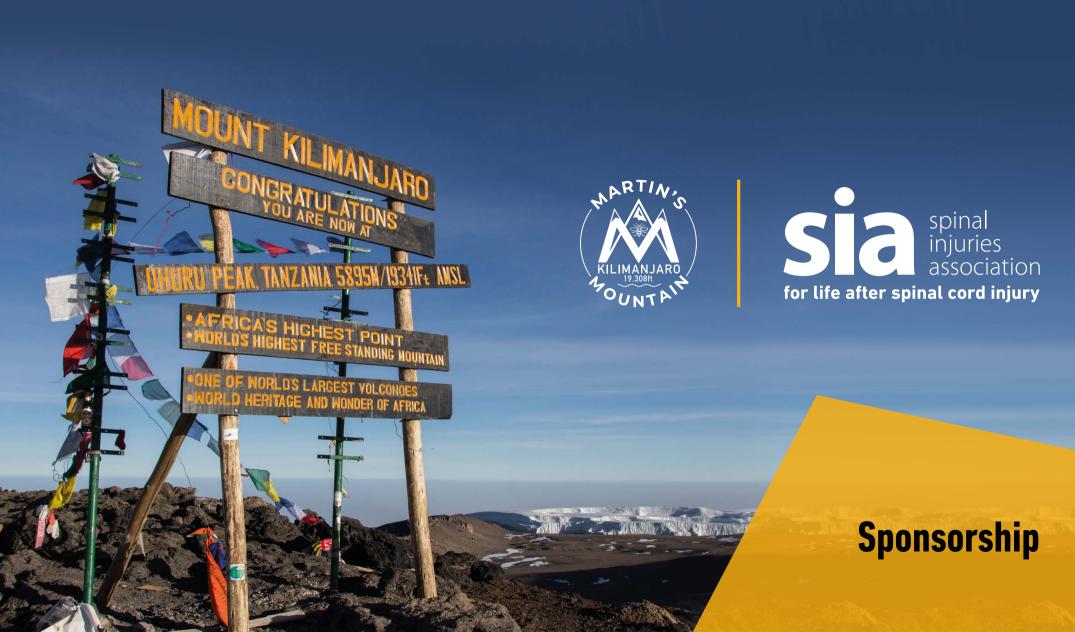

#### **SPONSORSHIP**

Join the team as a sponsor of Martin's Mountain

**X5** 

SILVER SPONSOR

£100K - £200K + VAT

5 opportunities available.

5 opportunities available

PLUS

A further 31 opportunities to sponsor specific items or activities, ranging from £3k to £50k