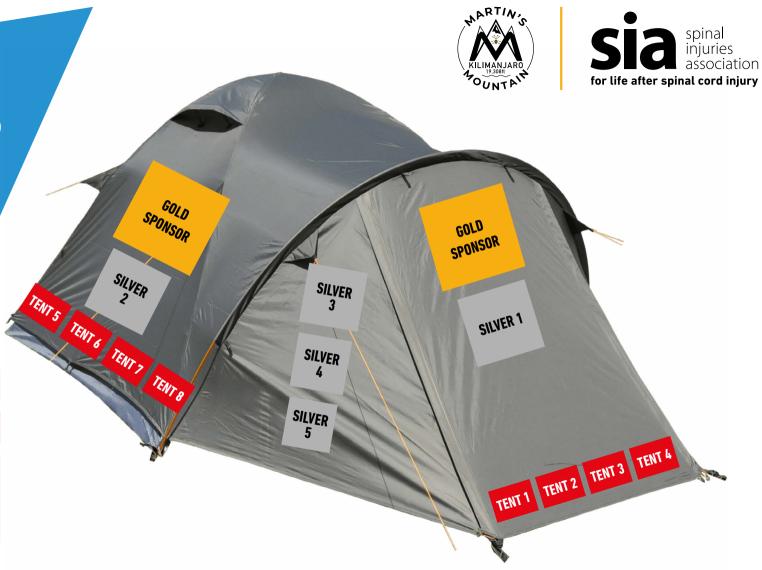

Your name/brand/logo will be featured on the tents used by the 'Climb Team' as part of these levels of sponsorship:

GOLD X 1

80 x 80cm

TENT X 8

40 x 30cm

**SILVER X 5** 

Silver 1: 65 x 65cm Silver 2: 60 x 60cm Silver 3: 55 x 55cm Silver 4: 50 x 50cm Silver 5: 45 x 45cm